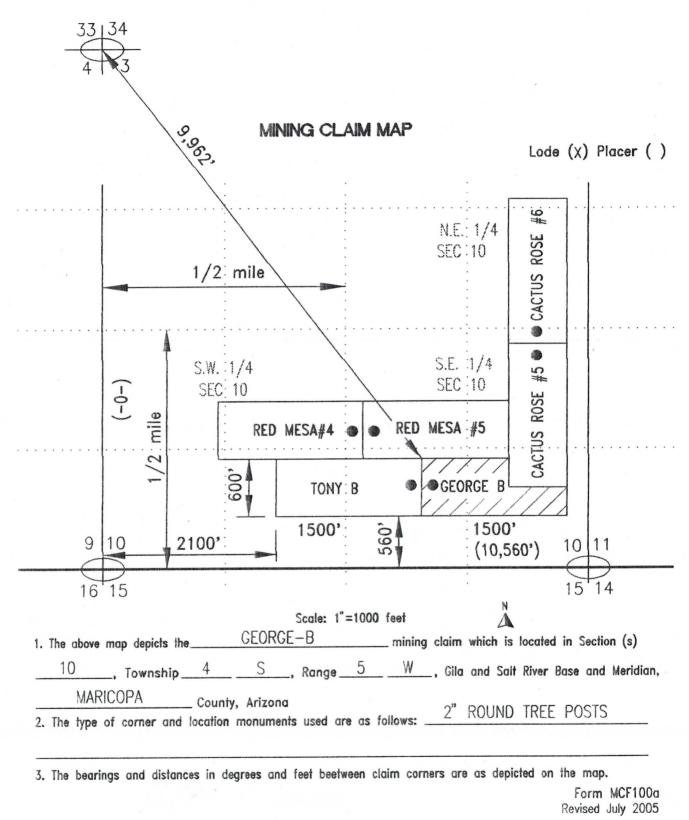

#### **SUPPLEMENTAL ATTACHMENT** 3 of 3 PHOENIX, ARIZONAS May be used withe following forms for listing additional mining claims: BLM Check One. Date Affidavit of Performance of Annual Work Stamp X Maintenance Fee Payment Notice of Intent to Hold Mining Claims Notice of Non-Liability for Labor and Materials Furnished Quit claim Deed $\overline{\bigcirc}$ SECT LINE **AMC** COUNTY RECORDER CLAIM/SITE NAME TWP NUMBER DATA (if available) NO New Desert Rose Silca 3 4-S 5-VV 27 348969 2012-0589245 Sand #4 New Desert Rose Silca 3 28 4-S 5-W 348970 2012-0589246 Sand #5 New Desert Rose Silca 4-S 5-W 3 348971 2012-0589247 29 Sand #6 Cactus Rose #1 2012-0589248 30 375942 4-S 5-W 3/4 31 375943 Cactus Rose #2 2012-0589249 4-S 5-VV 4 32 Cactus Rose #3 2012-0589250 3 375944 4-S 5-W Cactus Rose #4 33 375945 2012-0589251 5-W 3 4-S 3 34 375946 Cactus Rose #5 2012-0589252 4-5 5-W Cactus Rose #6 2012-0589253 35 375947 4-S 5-W 10 15 358491 Tony B 2012-0589268 4-S 5-W 36 George B 2012-0589269 5-W 15 358492 4-S 37 The Wild Goose #1 2012-0589270 5-W 3 390062 4-S 38 390063 The Wild Goose #2 2012-0589271 4-S 5-W 3 39

| NO | AMC<br>NUMBER | CLAIM/SITE NAME                  | COUNTY RECORDER DATA (if available) | TWP | RNG         | SEC |
|----|---------------|----------------------------------|-------------------------------------|-----|-------------|-----|
| 27 | 348969        | New Desert Rose Silca<br>Sand #4 | 2012-0589245                        | 4-S | 5-W         | 3   |
| 28 | 348970        | New Desert Rose Silca<br>Sand #5 | 2012-0589246                        | 4-S | 5-W         | 3   |
| 29 | 348971        | New Desert Rose Silca<br>Sand #6 | 2012-0589247                        | 4-S | 5-W         | 3   |
| 30 | 375942        | Cactus Rose #1                   | 2012-0589248                        | 4-S | 5-W         | 3/4 |
| 31 | 375943        | Cactus Rose #2                   | 2012-0589249                        | 4-S | 5-W         | 4   |
| 32 | 375944        | Cactus Rose #3                   | 2012-0589250                        | 4-S | 5-W         | 3   |
| 33 | 375945        | Cactus Rose #4                   | 2012-0589251                        | 4-S | 5-W         | 3   |
| 34 | 375946        | Cactus Rose #5                   | 2012-0589252                        | 4-S | 5-W         | 3   |
| 35 | 375947        | Cactus Rose #6                   | 2012-0589253                        | 4-S | 5-W         | 10  |
|    |               |                                  |                                     |     |             |     |
| 36 | 358491        | Tony B                           | 2012-0589268                        | 4-S | 5-W         | 15  |
| 37 | 358492        | George B                         | 2012-0589269                        | 4-S | 5-W         | 15  |
|    | )             |                                  |                                     |     |             |     |
| 38 | 390062        | The Wild Goose #1                | 2012-0589270                        | 4-S | 5- <b>W</b> | 3   |
| 39 | 390063        | The Wild Goose #2                | 2012-0589271                        | 4-S | 5-W         | 3   |
|    |               |                                  |                                     |     |             |     |
|    |               |                                  | ,                                   |     |             |     |

☐ Quit claim Deed

| NO<br>LINE | AMC<br>NUMBER | 1                                | COUNTY RECORDER DATA (if available) | TWP         | RNG | SEC |
|------------|---------------|----------------------------------|-------------------------------------|-------------|-----|-----|
| 27         | 348969        | New Desert Rose Silca<br>Sand #4 | 2012-0589245                        | <b>4-</b> S | 5-W | 3   |
| 28         | 348970        | New Desert Rose Silca<br>Sand #5 | 2012-0589246                        | 4-S         | 5-W | 3   |
| 29         | 348971        | New Desert Rose Silca<br>Sand #6 | 2012-0589247                        | 4-8         | 5-W | 3   |
|            |               |                                  |                                     |             |     |     |
| 30         | 375942        | Cactus Rose #1                   | 2012-0589248                        | 4-S         | 5-W | 3/4 |
| 31         | 375943        | Cactus Rose #2                   | 2012-0589249                        | 4-S         | 5-W | 4   |
| 32         | 375944        | Cactus Rose #3                   | 2012-0589250                        | 4-S         | 5-W | 3   |
| 33         | 375945        | Cactus Rose #4                   | 2012-0589251                        | 4-S         | 5-W | 3   |
| 34         | 375946        | Cactus Rose #5                   | 2012-0589252                        | 4-S         | 5-W | 3   |
| 35         | 375947        | Cactus Rose #6                   | 2012-0589253                        | <b>4-</b> S | 5-W | 10  |
| 36         | 358491        | Tony B                           | 2012-0589268                        | <b>4</b> -S | 5-W | 15  |
| 37         | 358492        | George B                         | 2012-0589269                        | 4-S         | 5-W | 15  |
| 38         | 390062        | The Wild Goose #1                | 2012-0589270                        | 4-S         | 5-W | 3   |
| 39         | 390063        | The Wild Goose #2                | 2012-0589271                        | 4-S         | 5-W | 3   |
|            |               |                                  |                                     |             |     |     |
|            |               |                                  |                                     |             |     |     |
|            |               |                                  |                                     |             |     |     |